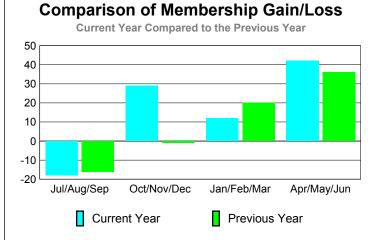

## YTD Status Quo Clubs 2009-2010

| <u> </u>    |      |             |                   |             |             |  |  |
|-------------|------|-------------|-------------------|-------------|-------------|--|--|
|             |      | Member      | <u>Membership</u> |             |             |  |  |
|             |      | 200         | 2008-2009         |             |             |  |  |
|             |      |             |                   |             |             |  |  |
|             | Net  | Actual      | Actual            | Gain/       | Gain/       |  |  |
|             | Memb | New         | Dropped           | Loss of     | Loss of     |  |  |
| Month       | Goal | <u>Memb</u> | <u>Memb</u>       | <u>Memb</u> | <u>Memb</u> |  |  |
| Jul/Aug/Sep | -5   | 28          | -46               | -18         | -16         |  |  |
| Oct/Nov/Dec | 20   | 81          | -52               | 29          | -1          |  |  |
| Jan/Feb/Mar | 10   | 38          | -26               | 12          | 20          |  |  |
| Apr/May/Jun | 30   | 116         | -74               | 42          | 36          |  |  |
| Totals      | 55   | 263         | -198              | 65          | 39          |  |  |