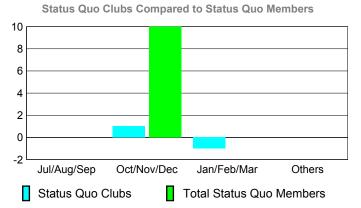

## YTD Status Quo Clubs 2009-2010

| <u> </u>    |      |             |                   |             |             |  |  |
|-------------|------|-------------|-------------------|-------------|-------------|--|--|
|             |      | Member      | <u>Membership</u> |             |             |  |  |
|             |      | 200         | 2008-2009         |             |             |  |  |
|             |      |             |                   |             |             |  |  |
|             | Net  | Actual      | Actual            | Gain/       | Gain/       |  |  |
|             | Memb | New         | Dropped           | Loss of     | Loss of     |  |  |
| Month       | Goal | <u>Memb</u> | <u>Memb</u>       | <u>Memb</u> | <u>Memb</u> |  |  |
| Jul/Aug/Sep | -5   | 28          | -46               | -18         | -16         |  |  |
| Oct/Nov/Dec | 20   | 81          | -52               | 29          | -1          |  |  |
| Jan/Feb/Mar | 10   | 38          | -26               | 12          | 20          |  |  |
| Apr/May/Jun | 30   | 116         | -74               | 42          | 36          |  |  |
| Totals      | 55   | 263         | -198              | 65          | 39          |  |  |