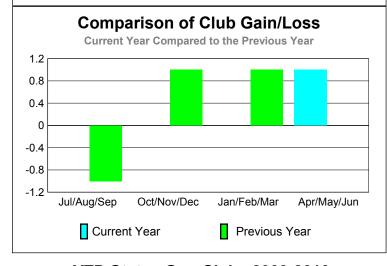

**Location: BRAZIL** GMT CA: 3 **GMT: Mr. Edisson Karnopp** 

|             |                            | <u>Club</u><br><b>200</b>     |                                   | <u>Clubs</u><br>2008-2009        |                                  |
|-------------|----------------------------|-------------------------------|-----------------------------------|----------------------------------|----------------------------------|
| Month       | New<br>Club<br><u>Goal</u> | Actual<br>New<br><u>Clubs</u> | Actual<br>Dropped<br><u>Clubs</u> | Gain/<br>Loss of<br><u>Clubs</u> | Gain/<br>Loss of<br><u>Clubs</u> |
| Jul/Aug/Sep | 0                          | 0                             | 0                                 | 0                                | -1                               |
| Oct/Nov/Dec | 0                          | 0                             | 0                                 | 0                                | 1                                |
| Jan/Feb/Mar | 0                          | 0                             | 0                                 | 0                                | 1                                |
| Apr/May/Jun | 1                          | 1                             | 0                                 | 1                                | 0                                |
| Totals      | 1                          | 1                             | 0                                 | 1                                | 1                                |