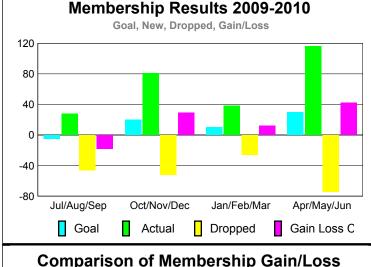

## YTD Status Quo Clubs 2009-2010

| <u> </u>    |      |             |                   |             |             |  |  |
|-------------|------|-------------|-------------------|-------------|-------------|--|--|
|             |      | Member      | <u>Membership</u> |             |             |  |  |
|             |      | 200         | 2008-2009         |             |             |  |  |
|             |      |             |                   |             |             |  |  |
|             | Net  | Actual      | Actual            | Gain/       | Gain/       |  |  |
|             | Memb | New         | Dropped           | Loss of     | Loss of     |  |  |
| Month       | Goal | <u>Memb</u> | <u>Memb</u>       | <u>Memb</u> | <u>Memb</u> |  |  |
| Jul/Aug/Sep | -5   | 28          | -46               | -18         | -16         |  |  |
| Oct/Nov/Dec | 20   | 81          | -52               | 29          | -1          |  |  |
| Jan/Feb/Mar | 10   | 38          | -26               | 12          | 20          |  |  |
| Apr/May/Jun | 30   | 116         | -74               | 42          | 36          |  |  |
| Totals      | 55   | 263         | -198              | 65          | 39          |  |  |